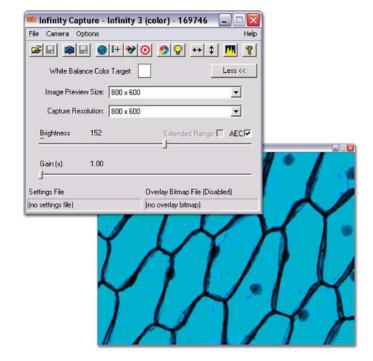

**INFINITY CAPTURE** is an intuitive user interface which includes all of the basic features needed to control your INFINITY camera and capture images.

## INFINITY CAPTURE

IMAGING SOFTWARE

Lumenera's entry-level software is included with all INFINITY USB 2.0 cameras.

## Features include:

- Real Time Video Preview
- Separate Preview and Capture Controls
- Automatic/Manual White Balance
- Manual Hue and Saturation
- · Manual Preview Quality
- · Multiple Image Averaging
- Global Electronic Gain
- Manual Contrast/Brightness/Gamma
- Automatic/Manual Exposure
- Overlay Bitmaps
- Flat Field Correction
- · Highlight Saturated Pixels
- Manual Preview Zoom Level
- Preview Histogram
- User Defined Light Source
- Alpha Blended Bitmaps