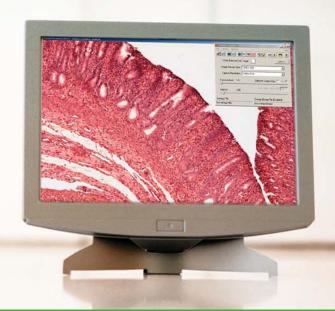

**INFINITY CAPTURE** is an intuitive user interface which includes all of the basic features needed to control your INFINITY camera and capture images.

## INFINITY CAPTURE

IMAGING SOFTWARE

Lumenera's entry-level software is included with all INFINITY USB 2.0 cameras.