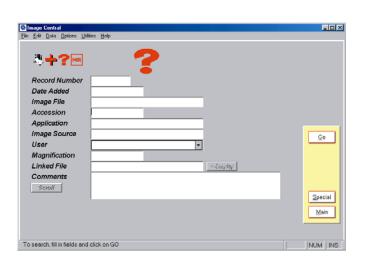

Featuring exceptional ease of use, Windows<sup>TM</sup> based **Image Central** enables you to rapidly retrieve, sort, query, and view database records (images with data).

In the **Browse** mode, you can view your images and data sequentially or you can jump to a particular record. Just click on the image to bring up the full resolution image.

1 drosoph6 tif 2 telepa=1 tif 3 acrmw3 tif 4 (drosph3 tif Print Back Print Ba

Even with thousands of images, *Image Central's* **Search** feature enables you to quickly subset a database to view images of interest. Type any character set into a field(s) and hit **Go**. *Image Central* will display just those records matching your search criteria. For more complex searches, click on **Special** and create your own multi-field searches, including Boolean, arithmetic, and comparative operators.

Image Central's **ADD/MODIFY** mode enables you to quickly modify any data field, Acquire images directly from any **TWAIN** Device, or add any digital image. Edit drop down lists and set directories for image and thumbnail storage locations. Image Central supports all major file formats. Use "**SEL**" button to left of snapshot image to quickly tag records for sorting, deleting or copying.