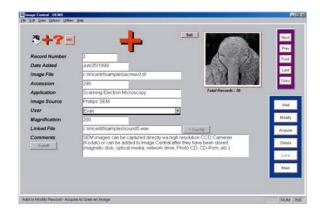

Image Central's **ADD/MODIFY** mode enables you to quickly modify any data field, Acquire images directly from any **TWAIN** Device, or add any digital image. Edit drop down lists and set directories for image and thumbnail storage locations. Image Central supports all major file formats. Use "**SEL**" button to left of snapshot image to quickly tag records for sorting, deleting or copying.

With Image Central
Simple Image Management and
Automatic Report Generation
are at your fingertips.
Send an image to your favorite
application at the touch of a
button.

The exceptional ease of use is augmented by complete on-line *Hypertext* **Help**, which provides fast answers to your questions about any aspect of *Image Central*.