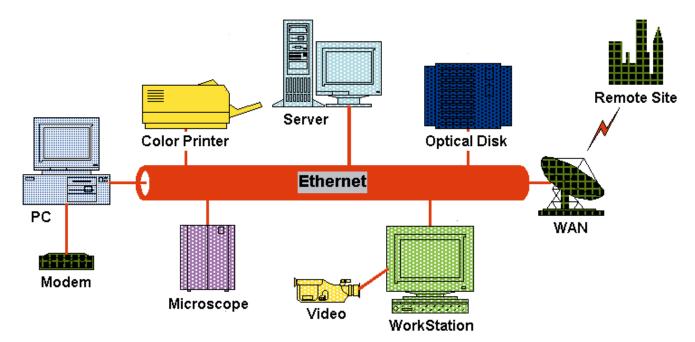

text* **Help**, which provides fast answers to your questions about any aspect of *Image Central*.





# THE ELECTRONIC PHOTO ALBUM OF THE FUTURE IS HERE TODAY!

Clicking on the *snapshot* from either **BROWSE** or **ADD/MODIFY** screens brings you to the **Full View** display. From here you can Annotate, Enhance, Compare side by side, Display full screen, Overlay Data, and Print your full resolution image.

Designed from the start as a fully networked package, *Image Central's* **Security Database** with *Multilevel Feature-Specific Password Protection* allows complete control for access to and privileges within any of your databases. The optional Audit Trail with "reason for change box" ensures that the data is secure and all changes are tracked.



### Digital Images On Every Desktop



## Powerful Features in Image Central $^{\mathrm{TM}}$ include:

- Support for Multiple File Formats
- Automatically populate "User Name" Field
- Image Annotation in an Overlay Plane
- Scale Bar and Data Field Overlays
- Multilevel Feature-Specific Password Protection
- Audit Trail Features available
- Export to Excel, XML, Lotus, dBase...
- Live Acquisition from multiple Analog and Digital Video Sources
- Full Manual available with on-line Help

- Directory Capacity Limits set how many megabytes of images in any one folder – system monitors continuously and automatically updates
- Automatic Reporting using MS-Word
- Built-in links for Image Analysis Packages
- External files linked to images -- spreadsheets, multimedia, reports
- Multiple Images per Record Capability
- Built-in Slide Sh