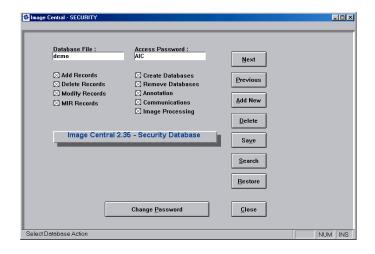

Designed from the start as a fully networked package, *Image Central's* **Security Database** with *Multilevel Feature-Specific Password Protection* allows complete control for access to and privileges within any of your databases. The optional Audit Trail with "reason for change box" ensures that the data is secure and all changes are tracked.