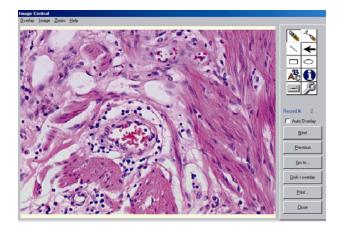

# THE ELECTRONIC PHOTO ALBUM OF THE FUTURE IS HERE TODAY!

Clicking on the *snapshot* from either **BROWSE** or **ADD/MODIFY** screens brings you to the **Full View** display. From here you can Annotate, Enhance, Compare side by side, Display full screen, Overlay Data, and Print your full resolution image.