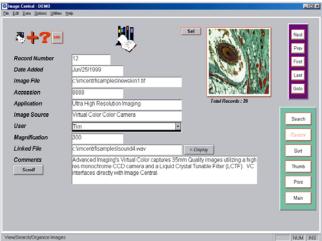

Image Central's **ADD/MODIFY** mode enables you to quickly modify any data field, Acquire images directly from any **TWAIN** Device, or add any digital image. Edit drop down lists and set directories for image and thumbnail storage locations. Image Central supports all major file formats. Use "**SEL**" button to left of snapshot image to quickly tag records for sorting, deleting or copying.

# THE ELECTRONIC PHOTO ALBUM OF THE FUTURE IS HERE TODAY!

Clicking on the *snapshot* from either **BROWSE** or **ADD/MODIFY** screens brings you to the **Full View** display. From here you can Annotate, Enhance, Compare side by side, Display full screen, Overlay Data, and Print your full resolution image.